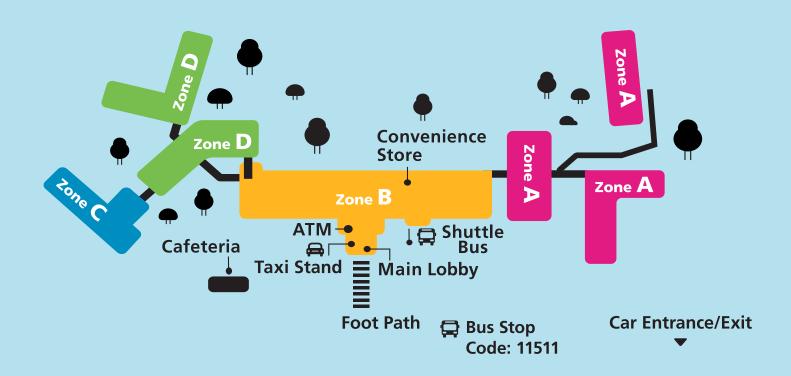

- Orthopaedic Centre
- Rehabilitation Centre
- Urology Clinic

Scan the QR code to find directions and locate our facilities!