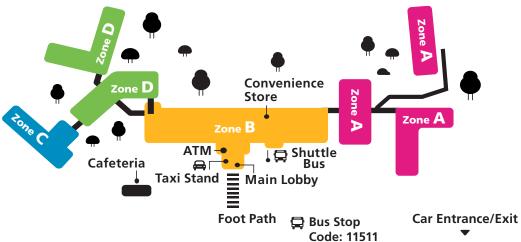

### Find your zone

Zones are clearly marked around the hospital. Lift lobbies follow the zones they are located in.