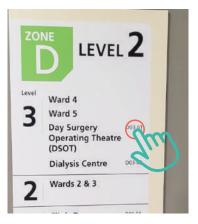

#### Ward Locations (Register at main lobby B)

• Ward 7 (Level 3)

- Wards 2 & 3 (Level 2)
- Wards 4 & 5 (Level 3)

#### **Other Facilities**

24-HR Urgent Care Centre

Pharmacy (Level 1)

**Dialysis Centre** (Level 3)

**Ambulatory Surgery Centre** ASC (Level 1)

Alexandra Hospital | 378 Alexandra Road, Singapore 159964. Call: +65 6908 2222 | Fax: +65 6379 4339 | www.ah.com.sg | ▮ @ □ AlexandraHospitalSG