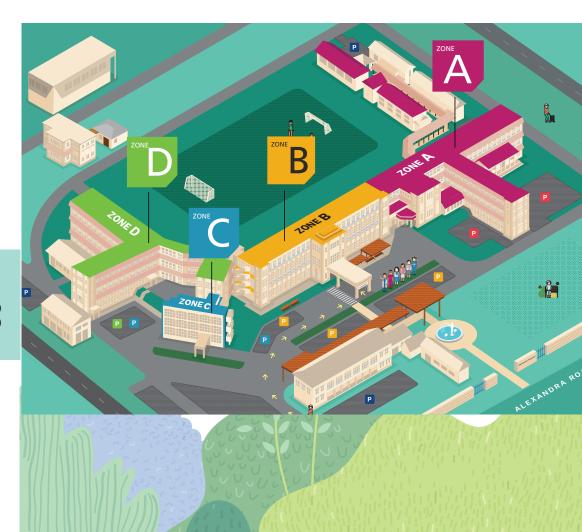

## **New Zoned Map**

Scan the OR code to see the full directory of facilities!

## Finding your way to better health!

Alexandra Hospital has a new zone-based system to help you get around.