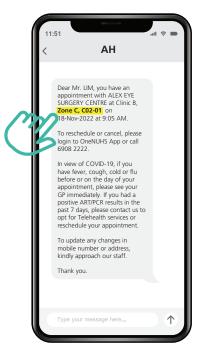

## What this means for you

Take note of the zone stated in your appointment notifications

Appointment reminder on OneNUHS app

Appointment reminder SMS