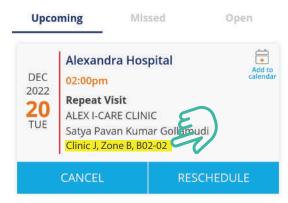

## What this means for you

Take note of the zone stated in your appointment notifications

Appointment reminder on OneNUHS app

Appointment reminder SMS